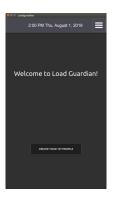

#### 2. Load Guardian

Creates

and saves profiles

**Maintains** 

profile standards automatically