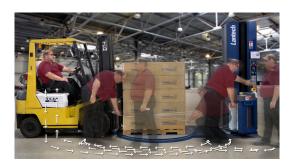

#### **Patented XT Cut & Clamp**

Automatically captures the stretch film and cuts it at the end of the wrap cycle.

- Fully Mechanical Requires no air or hot wire.
- Save two minutes per load Keep your driver on the forklift and eliminate the on and off to cut and attach film.

## **Annual Labor Savings of** over \$10,000 using XT Cut & Clamp!

@

8 Hours x 250 Days