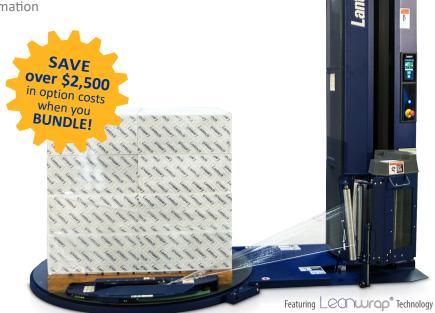

# QL400XT

Semi-Automatic Stretch Wrapper

Our most popular options are **bundled** into one Performance Package, with automation added:

Save on Labor & Eliminate Damage with the QL400XT

- XT CUT & CLAMP®
- PALLET GRIP®
- LOAD GUARDIAN
- POWER ROLLER STRETCH PLUS
- Also included as a standard:
  - NEMA 1 Enclosure
  - 5000lb Turntable Capacity
  - Class 1 Load Height Sensors