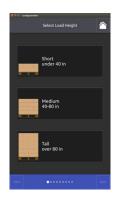

#### 2. Load Guardian

Creates

and saves profiles

**Maintains** 

profile standards automatically