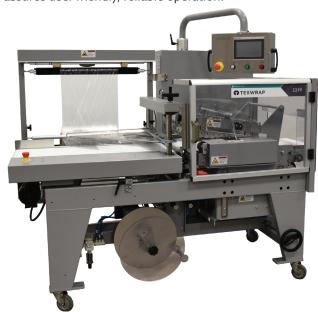

# TEXWRAP®

TLS Series L-Sealers

SHRINK WRAPPING SYSTEMS

R&E

## TLS SERIES L-SEALERS

SHRINK WRAPPING SYSTEMS

## Robust, compact, and versatile, the TLS Series sets the standard for affordable L-Seal systems.

Texwrap's TLS Series L-Sealers simultaneously make the end and side seal of one package, as well as the front seal of the trailing package. The seal is made by feeding product into the centerfold film with photo-eyes detecting the leading and trailing edge of the product. L-Sealers fit applications where speeds are slow to moderate or where space is limited, and are affordable, versatile wrappers within a certain range of product sizes.

The L-Sealer design also includes a fully automatic product indexing & package length adjustment by either horizontal or vertical electric eye to accommodate most package configurations, plus low-mount film cradle, swivel operator panel, and touchscreen recipe library to easily recall package setups. The standard Allen Bradley PLC & HMI interface assures user friendly, reliable operation.