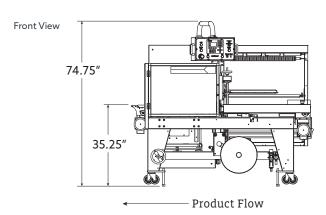

#### **DIMENSIONS - INCHES**

#### **TYPICAL PRODUCT SPECIFICATIONS**

| L-Seal System        | TLS-2219                                                                                                  | TLS-3322                                                                                                  |
|----------------------|-----------------------------------------------------------------------------------------------------------|-----------------------------------------------------------------------------------------------------------|
| Maximum Package Size | 9" Height (standard) or 7" (closing conveyor option)<br>15.5" Width<br>19" Length                         | 10.5" Height (standard) or 8.5" (closing conveyor option)<br>19.5" Width<br>32" Length                    |
| Film Width           | Maximum: 28" Center folded<br>Minimum: 6" Center folded<br>Optional 64" Folder Attachment with 32" Unwind | Maximum: 28" Center folded<br>Minimum: 6" Center folded<br>Optional 64" Folder Attachment with 32" Unwind |
| Conveyor Speed       | 20 to 100 feet per minute                                                                                 |                                                                                                           |
| Construction         | Heavy-duty welded tubular steel standard (corrosion resistant optional)                                   |                                                                                                           |
| Orientation          | Right or Left-hand configuration available                                                                |                                                                                                           |
| Country of Origin    | Designed and manufactured in the USA                                                                      |                                                                                                           |