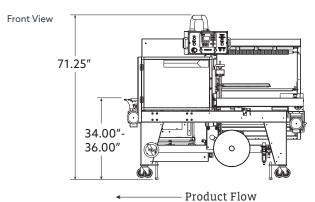

RAMMABLE MULTI PACK FEATURE

Auto collates and wraps single lane multi-packs.



LOWEST TOTAL COST OF OWNERSHIP

enough to run continuously, 3 shifts per day,

Each machine is equipped with 100 feet per

mizes wear on moving parts.

minute (FPM) conveyor speeds and Texwrap's patented Motion Trim™ technology. The result is a machine that maximizes speed yet mini-

Texwrap's TLS Series systems are robust

7 days a week.

## CLEAN CORNER CUT TAIL REMOVAL

Cleanly cuts film tail by squaring the package prior to sealing. Results are consistently strong seals and superior aesthetics.



Made in the U.S.A. quality and customer support, and our industry leading 10-Year Built-Better Backed-Better Warranty ensure the Lowest Total Cost of Ownership in the Industry.

#### **DIMENSIONS - INCHES**









#### **TYPICAL PRODUCT SPECIFICATIONS**

| L-Seal System        | TLS-2219                                                                                                  | TLS-3322                                                                                                  |
|----------------------|-----------------------------------------------------------------------------------------------------------|-----------------------------------------------------------------------------------------------------------|
| Maximum Package Size | 9" Height (standard) or 7" (closing conveyor option)<br>15.5" Width<br>19" Length                         | 10.5" Height (standard) or 8.5" (closing conveyor option)<br>19.5" Width<br>32" Length                    |
| Film Width           | Maximum