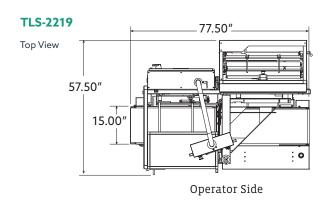

#### **DIMENSIONS - INCHES**

#### **TYPICAL PRODUCT SPECIFICATIONS**

| L-Seal System        | TLS-2219                                                                                                  | TLS-3322                                                                                                  |
|----------------------|-----------------------------------------------------------------------------------------------------------|-----------------------------------------------------------------------------------------------------------|
| Maximum Package Size | 9" Height (standard) or 7" (closing conveyor option)<br>15.5" Width<br>19" Length                         | 10.5" Height (standard) or 8.5" (closing conveyor option)<br>19.5" Width<br>32" Length                    |
| Film Width           | Maximum: 28" Center folded<br>Minimum: 6" Center folded<br>Optional 64" Folder Attachment with 32" Unwind | Maximum: 28" Center folded<br>Minimum: 6" Center folded<br>Optional 64" Folder Attachment with 32" Unwind |
| Conveyor Speed       | 20 to 100 feet per minute                                                                                 |                                                                                                           |
| Construction         | Heavy-duty welded tubular steel standard (corrosion resistant optional)                                   |                                                                                                           |
| Orientation          | Right or Left-hand configuration available                                                                |                                                                                                           |
| Country of Origin    | Designed and manufactured in the USA                                                                      |                                                                                                           |