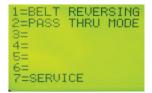

#### AUTO REVERSING BELT

Reversing feature relaxes film to create better seals and reduces film usage especially with tall products.

#### PASS THROUGH FEATURE

Standard option to allow product to move through machine without shrink wrapping the product.