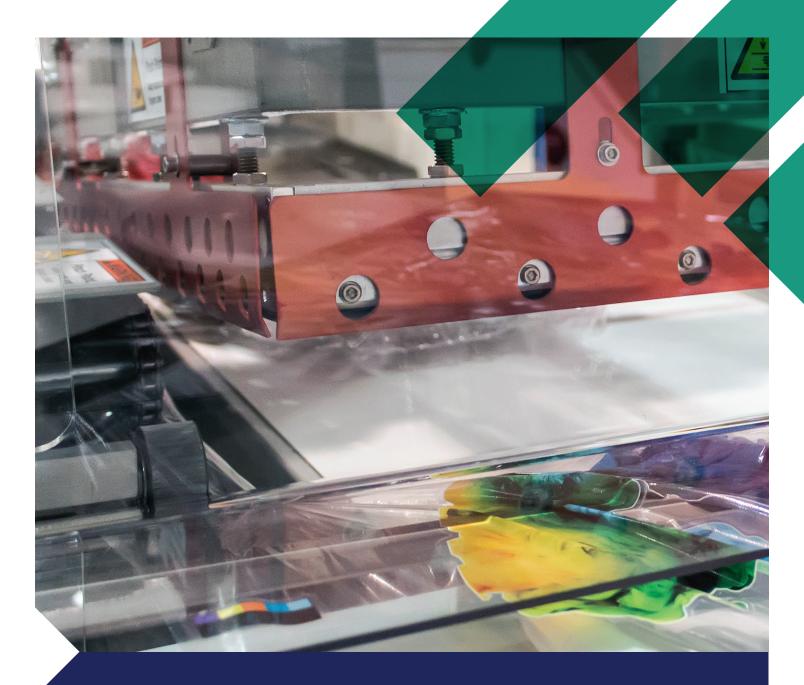

## Robust, compact, and versatile, the TLS Series sets the standard for affordable L-Seal systems.

Texwrap's TLS Series L-Sealers simultaneously make the end and side seal of one package, as well as the front seal of the trailing package. The seal is made by feeding product into the centerfold film with photo-eyes detecting the leading and trailing edge of the product. L-Sealers fit applications where speeds are slow to moderate or where space is limited, and are affordable, versatile wrappers within a certain range of product sizes.

The L-Sealer design also includes a fully automatic product indexing & package length adjustment by either horizontal or vertical electric eye to accommodate most package configurations, plus low-mount film cradle, swivel operator panel, and touchscreen recipe library to easily recall package setups. The standard Allen Bradley PLC & HMI interface assures user friendly, reliable operation.