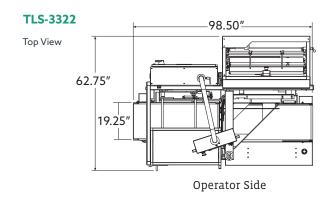

#### **DIMENSIONS - INCHES**

#### **TYPICAL PRODUCT SPECIFICATIONS**

| L-Seal System        | TLS-2219                                                                                                  | TLS-3322                                                                                                  |
|----------------------|-----------------------------------------------------------------------------------------------------------|-----------------------------------------------------------------------------------------------------------|
| Maximum Package Size | 9" Height (standard) or 7" (closing conveyor option)<br>15.5" Width<br>19" Length                         | 10.5" Height (standard) or 8.5" (closing conveyor option)<br>19.5" Width<br>32" Length                    |
| Film Width           | Maximum: 28" Center folded<br>Minimum: 6" Center folded<br>Optional 64" Folder Attachment with 32" Unwind | Maximum: 28" Center folded<br>Minimum: 6" Center folded<br>Optional 64" Folder Attachment with 32" Unwind |
| Conveyor Speed       | 20 to 100 feet per minute                                                                                 |                                                                                                           |
| Construction         | Heavy-duty welded tubular steel standard (corrosion resistant optional)                                   |                                                                                                           |
| Orientation          | Right or Left-hand configuration available                                                                |                                                                                                           |
| Country of Origin    | Designed and manufactured in the USA                                                                      |                                                                                                           |